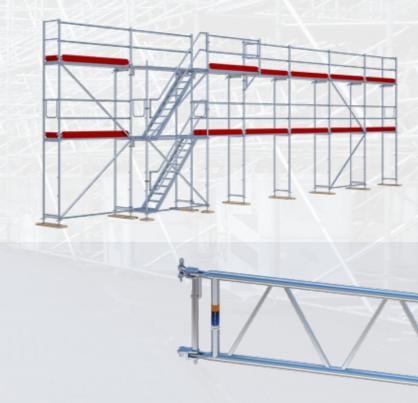

# SCAFFOLDING SOLUTIONS

The Scafom-rux product range is one of the most extensive on the market. The great advantage: our scaffolding solutions are based on seamless and certified compatibility. This applies to both scaffolding solutions from our own product range and with other standard systems on the market. This way, you can future-proof your inventory and remain flexible in your supplier choices.

#### **UNBEATABLE VERSATILITY**

No matter what project you have on your agenda, the Scafomrux modular scaffold RINGSCAFF offers you maximum flexibility. The RINGSCAFF connection method makes the assembly and dismantling of your scaffold particularly quick and easy. Thanks to the small number of basic components and their versatile applications, the RINGSCAFF modular scaffold is also particularly economical to store and transport.

Moreover, RINGSCAFF helps you maintain the value of your inventory: it is not only certified by several recognized authorities worldwide but also approved for mixing with other common scaffolding systems.