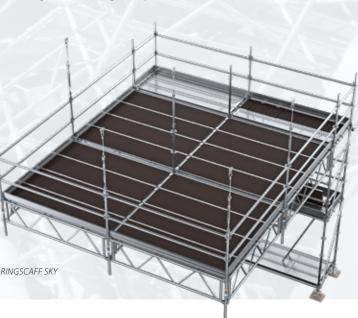

#### **UNBEATABLE VERSATILITY**

No matter what project you have on your agenda, the Scafomrux modular scaffold RINGSCAFF offers you maximum flexibility. The RINGSCAFF connection method makes the assembly and dismantling of your scaffold particularly quick and easy. Thanks to the small number of basic components and their versatile applications, the RINGSCAFF modular scaffold is also particularly economical to store and transport.

Moreover, RINGSCAFF helps you maintain the value of your inventory: it is not only certified by several recognized authorities worldwide but also approved for mixing with other common scaffolding systems.

**RINGSCAFF SKY** 