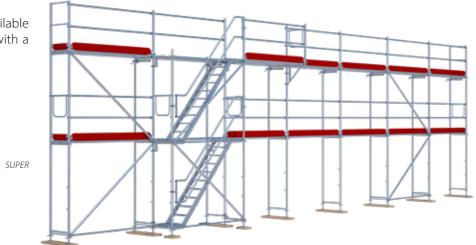

## SUPER

#### **METRIC, FAST AND EASY**

The Scafom-rux SUPER facade scaffold is one of the most popular systems on the market. No other scaffold can be assembled and disassembled as quickly and with as few basic elements. The practical tilting pin ensures a self-locking connection between the frames, guardrails, and diagonals. The components can be easily assembled by a single person without the need for constant running back and forth.

The SUPER scaffold system is available in widths of 0.65 m and 1 m, with a standard frame height of 2 m.