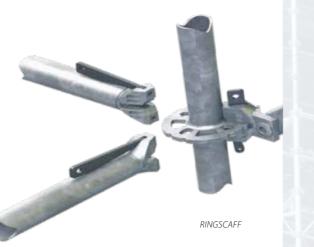

#### **UNBEATABLE VERSATILITY**

No matter what project you have on your agenda, the Scafomrux modular scaffold RINGSCAFF offers you maximum flexibility. The RINGSCAFF connection method makes the assembly and dismantling of your scaffold particularly quick and easy. Thanks to the small number of basic components and their versatile applications, the RINGSCAFF modular scaffold is also particularly economical to store and transport.

Moreover, RINGSCAFF helps you maintain the value of your inventory: it is not only certified by several recognized authorities worldwide but also approved for mixing with other common scaffolding systems.