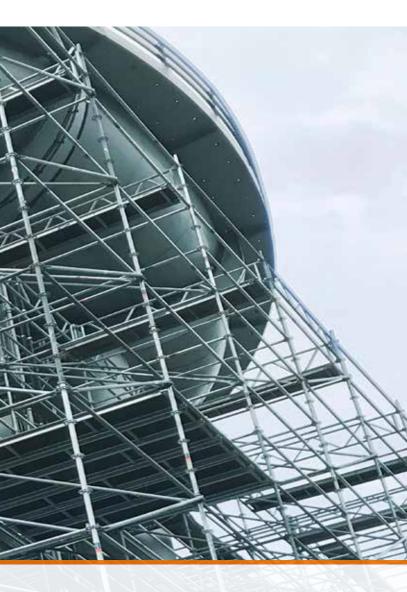

#### **INNOVATIVE SUSPENDED SCAFFOLDING**

Especially for working areas that are difficult to reach, suspended scaffolding pays off. With RINGSCAFF Sky, you can rely on the highest safety standards and avoid risky climbing or attaching components underneath the work floor.

RINGSCAFF Sky is a cost-efficient suspended scaffolding system made from basic components of the established RINGSCAFF modular scaffolding system. Thanks to the manageable number of basic components, RINGSCAFF Sky is quick and easy to assemble using only hand tools and requires only a few suspension points.