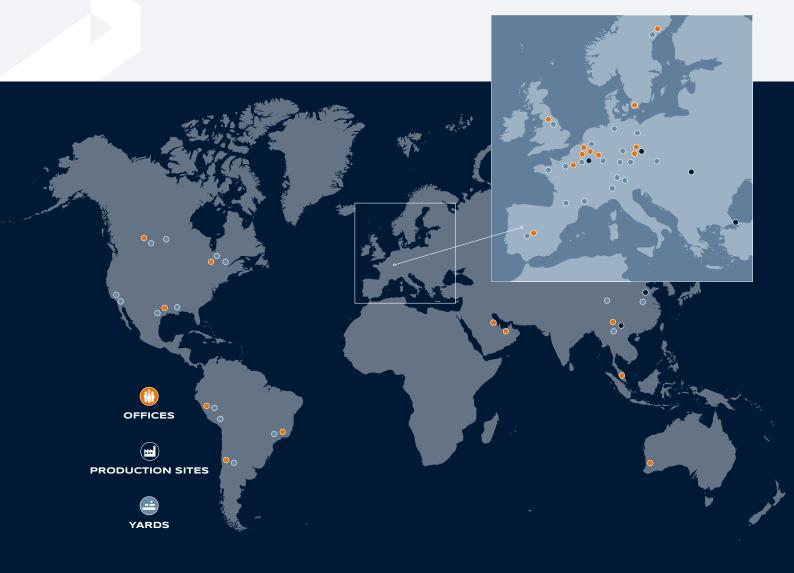

## **RENT HIGH-QUALITY** SCAFFOLDING

Scafom-rux provides you with scaffolding material that meets the highest quality standards. Naturally, these standards also apply to our rental equipment.

All our rental material comes from our Scafom-rux rental yards with worry-free guarantee. Thanks to this, you can be assured that you will only receive material that meets the highest safety standards and has been properly maintained and serviced.

## SCAFFOLD RENTAL **DIRECTLY FROM** THE MANUFACTURER

At Scafom-rux, you can rent your scaffolding material directly from the manufacturer. Running our own production facilities is the best way to ensure that we can pass on our scaffolding systems to you with the highest quality standards. Regardless of whether you want to buy or rent them from us. This is regularly confirmed through internal and external inspections of our products and production.