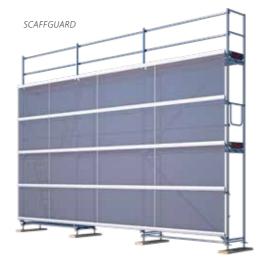

## CLADDING AND ROOFS

Rain, dust and noise are effectively kept at bay with systemindependent roofing and enclosures. Scafom-rux weather and site protection systems require only a few, easy-to-use standard components that can be adapted to different requirements.

For example, our MULTI-ROOF and SCAFFGUARD systems can be quickly assembled using RINGSCAFF components, allowing you to use our scaffolding products in the most space-saving and sustainable way possible.