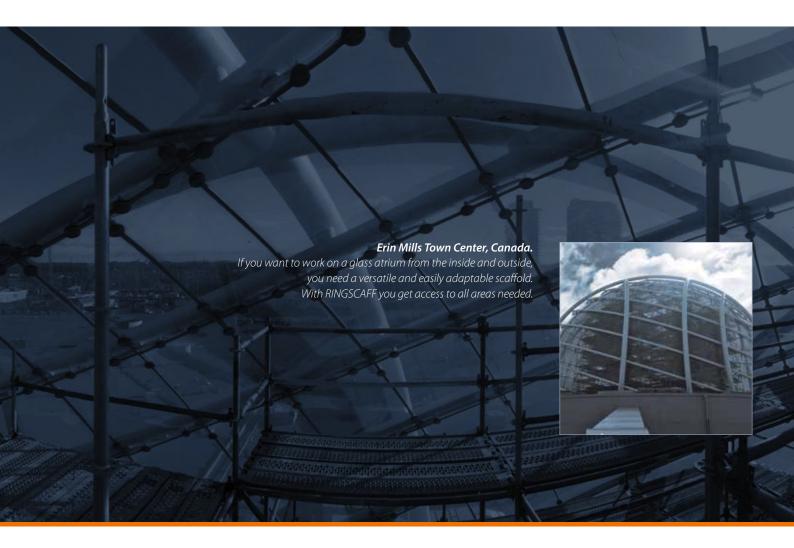

# RINGSCAFF MODULAR SCAFFOLD

No matter what project is on your agenda, Scafom-rux modular scaffold RINGSCAFF provides you with the necessary flexibility.

The RINGSCAFF connector not only makes the assembly and dismantling of your scaffold particularly easy, but also saves you a lot of valuable time. The system only consists of a few basic components that are easy to store. Certified by recognised authorities worldwide such as DIBT, AFNOR, AENOR, LNEC, RISE and more, RINGSCAFF is a high-quality modular scaffolding system that allows you to work safely for decades with hardly any maintenance costs.

## RINGSCAFF IS USED FOR ANY KIND OF PROJECT IN

- CONSTRUCTIONRENOVATION
- INFRASTRUCTUREINDUSTRY