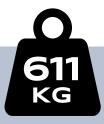

- Steel decks with a load bearing capacity of up to 6.0 kN/m<sup>2</sup> allow to store more than 600 kg of building material on a single square metre of a RINGSCAFF scaffold \*
- Each RINGSCAFF connector can carry up to 2,6 tonnes (25,7 kN)
- Classified as light duty, medium duty and heavy duty scaffold by WorkSafe
- Made of hot-dip galvanised steel for longer service life
- Compatible with other scaffolding systems on the market
- Internationally certified and audited by external authorities

#### FROM TRUCKS TO ELEPHANTS RINGSCAFF CAN CARRY IT ALL

Up to 611 kg can be stored on a single m<sup>2</sup> of a RINGSCAFF scaffold. On a 20 m<sup>2</sup> scaffolding level with 2,07m decks, that's around 12.2 tonnes of building material, a medium to heavy duty truck or - if we're being creative - two full-grown elephants, which can easily be carried by your RINGSCAFF scaffolding.