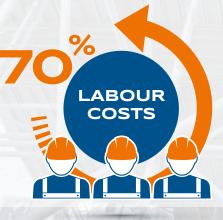

### FAST AND EASY ASSEMBLY

You and your team have to keep to a tight schedule. RINGSCAFF's modular principle not only makes assembly much easier, but also much faster. The pre-set connection points are easy to apply and save you time-consuming measuring. You can set up a simple RINGSCAFF scaffold as a gang of only 3 people. This way, labour costs can be reduced by up to 70 percent compared to tube and fitting scaffolds.