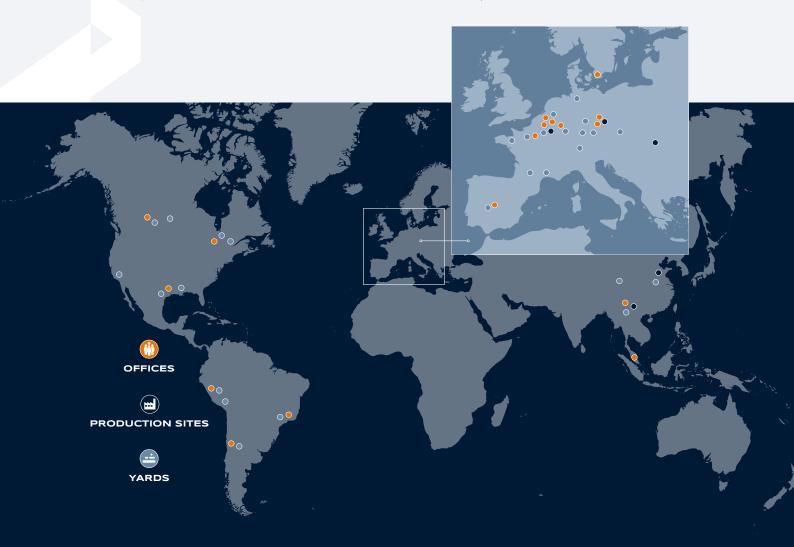

# LOCATED EVERYWHERE AROUND THE WORLD

Our five factories in total are located in China, Belgium, Poland and Romania. This allows us to keep our delivery routes as short as possible and to always give you easy and quick access to our scaffolding products.