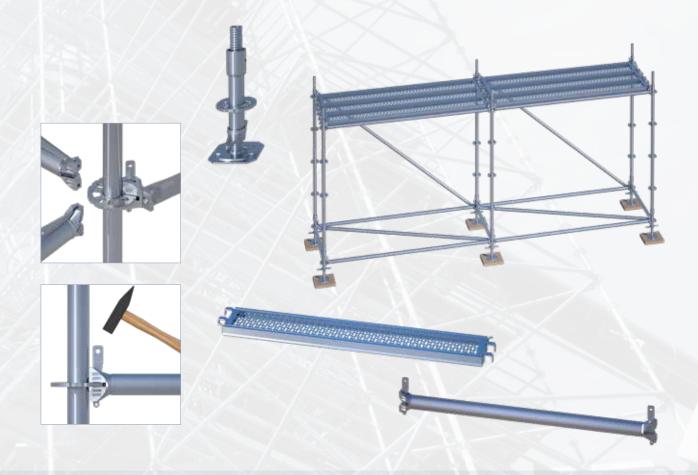

# STANDARD WITH RINGSCAFF CONNECTOR

The standards with ring connectors are the core of the RINGSCAFF system. Available with and without spigots for more workspace at the uppermost level.

- Each RINGSCAFF connector can carry up to 2,6 tonnes (25,7 kN)
- Ring connectors at fixed distances of 50 cm
- Available in lengths from 0,5 m to 4,00 m

# **STEEL AND ALUMINIUM DECKS**

From painting works to masonry or storing heavy machines on the scaffold - it's all possible with modular or system-free decks. The perforated surface prevents slipping and the accumulation of building material. Integrated lift-off protection and handles at the bottom for convenient handling and transport.

# **BASE JACK**

Indispensable for compensating uneven surfaces. The infinitely variable height adjustment gives you the flexibility to build a stable scaffold even on challenging surfaces.

- Load bearing capacity of up to 50 kN which corresponds to a weight of over 5 metric tonnes
- Also available as a swivel base jack with 25.4 kN load capacity for infinitely variable adjustment of the support angle

# LEDGERS, TRANSOMS, DIAGONALS

No scaffold can do without ledgers, transoms and diagonals. No matter what dimensions you need, you will get the right one.

- Legders and transoms are available in lengths from 0,25 to 3,07 m
- Load classes 1 to 6 / Light, Medium, Heavy duty
- Diagonals are available for bay lengths of 0,67 m to 3,07 m and bay heights of 1,00 m to 3,07 m

Steel and aluminium decks

Standard with

RINGSCAFF connector

Base jack