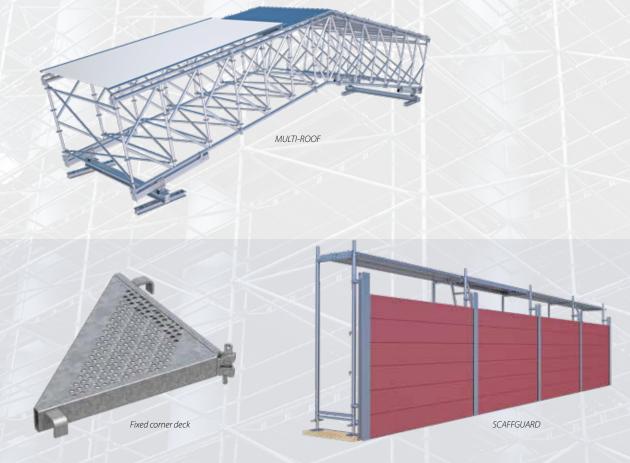

### ONE SYSTEM, INFINITE APPLICATION POSSIBILITIES

Flexible corner deck

Stairs, roofs, construction site protection and more – everything is possible with components of the RINGSCAFF system. RINGSCAFF is exceptionally versatile and is used in a wide range of applications. For example, you can use the RINGSCAFF coupler to assemble the SCAFFGUARD scaffold cladding. Or do you need a roof? Use the RINGSCAFF material that is already in your stock to build our MULTI-ROOF with 40m span width. Even highly stable stair towers can be realised easily and safely with RINGSCAFF. One system for all cases.