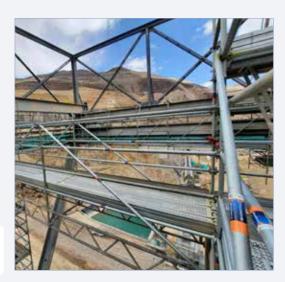

Due to the geometry and weight of the structure, the cantilever of the stacker tower had to be assembled, lifted and positioned in successive sections. So the original plan was to use shoring to support the individual sections on the one hand and to provide access to them on the other to fix them in place. But this solution would require a large amount of material, labour and time.

## SCAFFOLDING SOLUTION

LABOUR AND MATERIAL SAVINGS

The team from Scafom-rux Peru met with the representatives of the Sacyr Ajani Consortium to find a more labour- and material-saving solution. The solution they came up with was not to support the individual sections of the cantilever arm with shoring, but instead to attach access with ladders directly to the individual sections. This way, the access needed to fix the individual sections could be implemented without shoring.