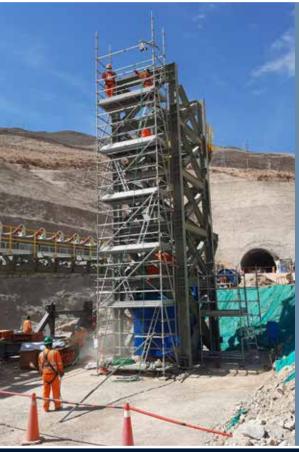

## SCAFFOLDING CHALLENGE

DESIGNING A SAFE, STRONG AND EFFICIENT STRUCTURE

Scafom-rux modular scaffolding system RINGSCAFF met the high safety requirements of the project and was the scaffold of choice, inter alia, for the construction of the stacker tower.

Due to the geometry and weight of the structure, the cantilever of the stacker tower had to be assembled, lifted and positioned in successive sections. So the original plan was to use shoring to support the individual sections on the one hand and to provide access to them on the other to fix them in place. But this solution would require a large amount of material, labour and time.

## SCAFFOLDING SOLUTION

LABOUR AND MATERIAL SAVINGS

The team from Scafom-rux Peru met with the representatives of the Sacyr Ajani Consortium to find a more labour- and material-saving solution. The solution they came up with was not to support the individual sections of the cantilever arm with shoring, but instead to attach access with ladders directly to the individual sections. This way, the access needed to fix the individual sections could be implemented without shoring.

In fact, this solution proved to be successful, saving valuable working time and material during the construction of the stacker tower. And this was essential for the progress of the project.