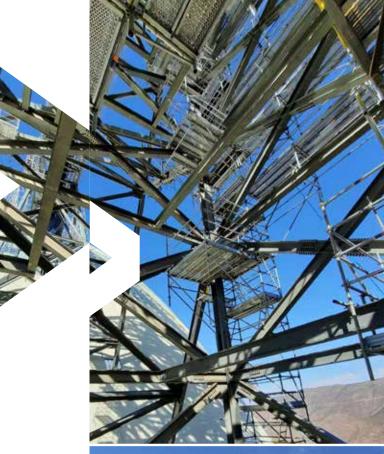

## SCAFFOLDING CHALLENGE

DESIGNING A SAFE, STRONG AND EFFICIENT STRUCTURE

Scafom-rux modular scaffolding system RINGSCAFF met the high safety requirements of the project and was the scaffold of choice, inter alia, for the construction of the stacker tower.

Due to the geometry and weight of the structure, the cantilever of the stacker tower had to be assembled, lifted and positioned in successive sections. So the original plan was to use shoring to support the individual sections on the one hand and to provide access to them on the other to fix them in place. But this solution would require a large amount of material, labour and time.

## SCAFFOLDING SOLUTION

LABOUR AND MATERIAL SAVINGS

The team from Scafom-rux Peru met with the representatives of the Sacyr Ajani Consortium to find a more labour- and material-saving solution. The solution they came up with was not to support the individual sections of the cantilever arm with shoring, but instead to attach access with ladders directly to the individual sections. This way, the access needed to fix the individual sections could be implemented without shoring.