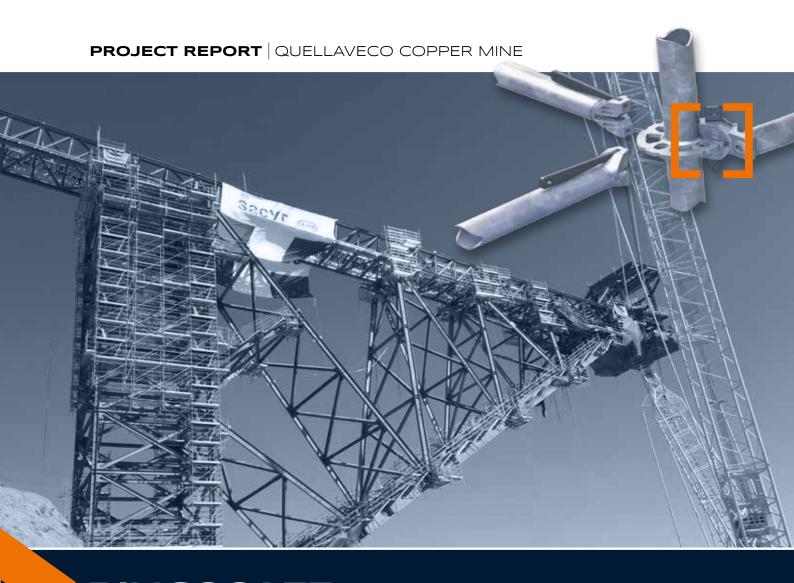

## SCAFFOLDING CHALLENGE

DESIGNING A SAFE, STRONG AND EFFICIENT STRUCTURE

Scafom-rux modular scaffolding system RINGSCAFF met the high safety requirements of the project and was the scaffold of choice, inter alia, for the construction of the stacker tower.

Due to the geometry and weight of the structure, the cantilever of the stacker tower had to be assembled, lifted and positioned in successive sections. So the original plan was to use shoring to support the individual sections on the one hand and to provide access to them on the other to fix them in place. But this solution would require a large amount of material, labour and time.

## SCAFFOLDING SOLUTION

LABOUR AND MATERIAL SAVINGS

The team from Scafom-rux Peru met with the representatives of the Sacyr Ajani Consortium to find a more labour- and material-saving solution. The solution they came up with was not to support the individual sections of the cantilever arm with shoring, but instead to attach access with ladders directly to the individual sections. This way, the access needed to fix the individual sections could be implemented without shoring.