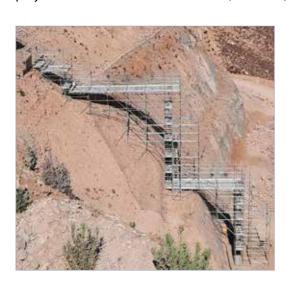

## SCAFFOLDING CHALLENGE

DESIGNING A SAFE, STRONG AND EFFICIENT STRUCTURE

Scafom-rux modular scaffolding system RINGSCAFF met the high safety requirements of the project and was the scaffold of choice, inter alia, for the construction of the stacker tower.

Due to the geometry and weight of the structure, the cantilever of the stacker tower had to be assembled, lifted and positioned in successive sections. So the original plan was to use shoring to support the individual sections on the one hand and to provide access to them on the other to fix them in place. But this solution would require a large amount of material, labour and time.

## SCAFFOLDING SOLUTION

LABOUR AND MATERIAL SAVINGS

The team from Scafom-rux Peru met with the representatives of the Sacyr Ajani Consortium to find a more labour- and material-saving solution. The solution they came up with was not to support the individual sections of the cantilever arm with shoring, but instead to attach access with ladders directly to the individual sections. This way, the access needed to fix the individual sections could be implemented without shoring.