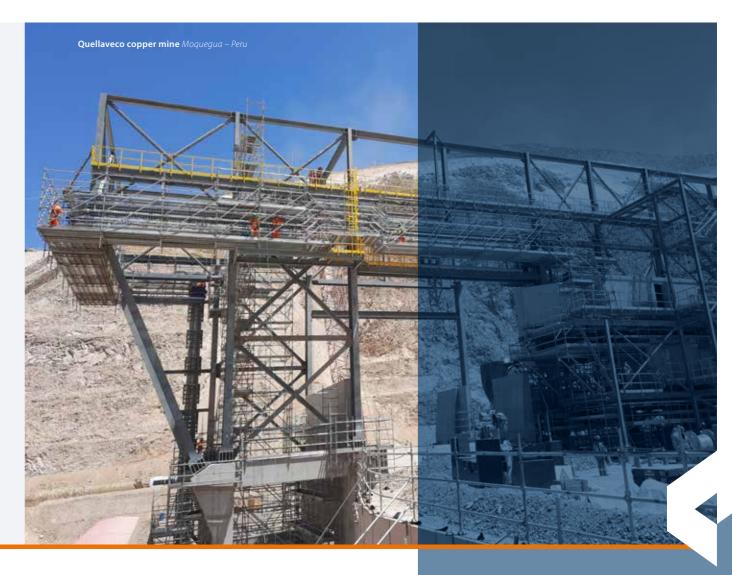

# SCAFFOLDING PROJECT PERU'S LARGEST MINING INVESTMENT TO DATE

The Quellaveco copper mine is one of the largest copper deposits in the world. From 2022, after a 5-year construction period, an average of 300,000 tonnes of copper will be produced annually. This makes the Quellaveco project currently the largest of its kind in Peru.

Scafom-rux customer Sacyr Ajani Consortium was commissioned with the construction of the stacking tower, the covered stockpile with 300,000 tons capacity, the primary crusher and the 5 km long conveyor belt, among other things. Of course, such a large-scale project has its very own challenges. Especially compliance with schedules and savings on materials that have to be transported to the mine play a major role here.